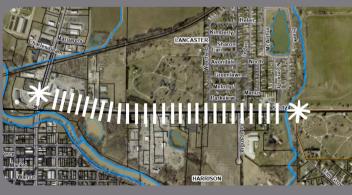

### SR 124 TRAIL ENGINEERING STUDY FUNDRAISER

The Wells County Foundation is Providing \$25,000 in Matching Funds

"Connecting the east side of Bluffton"

# WHY DO WE NEED A STUDY?

THIS POTENTIAL TRAIL CONTINUES TO BE A TOP PRIORITY FOR THE WELLS COUNTY TRAILS COMMITTEE. THE STUDY WILL SERVE AS THE IMPORTANT FIRST STEP TO MOVE THE PROJECT FORWARD. THIS STUDY WILL RESULT IN A CORRECT COURSE OF ACTION TO FACILITATE CONNECTING SR 124 NEIGHBORHOODS TO THE INTERURBAN TRAIL.